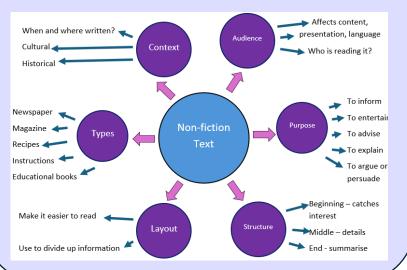

## Mind Maps

## What is a Mind Map?

- A mind map is a diagram created as a means of visually representing information, ideas and concepts.
- It is a set of colourful words and images connected by lines grouped around a central concept or theme.
- A mind map should:
  - Focus on a central theme
  - Make associations between ideas plotted

## **Example** (see following pages)

Link to video on dual coding <u>HERE</u>



## **Pro's and Con's of Mind Maps**

| Pro's                                                                                                                                                                                                                                                                                                                                     | Con's                                                                                                                                                                                                                                                       |
|----------------------------------------------------------------------------------------------------------------------------------------------------------------------------