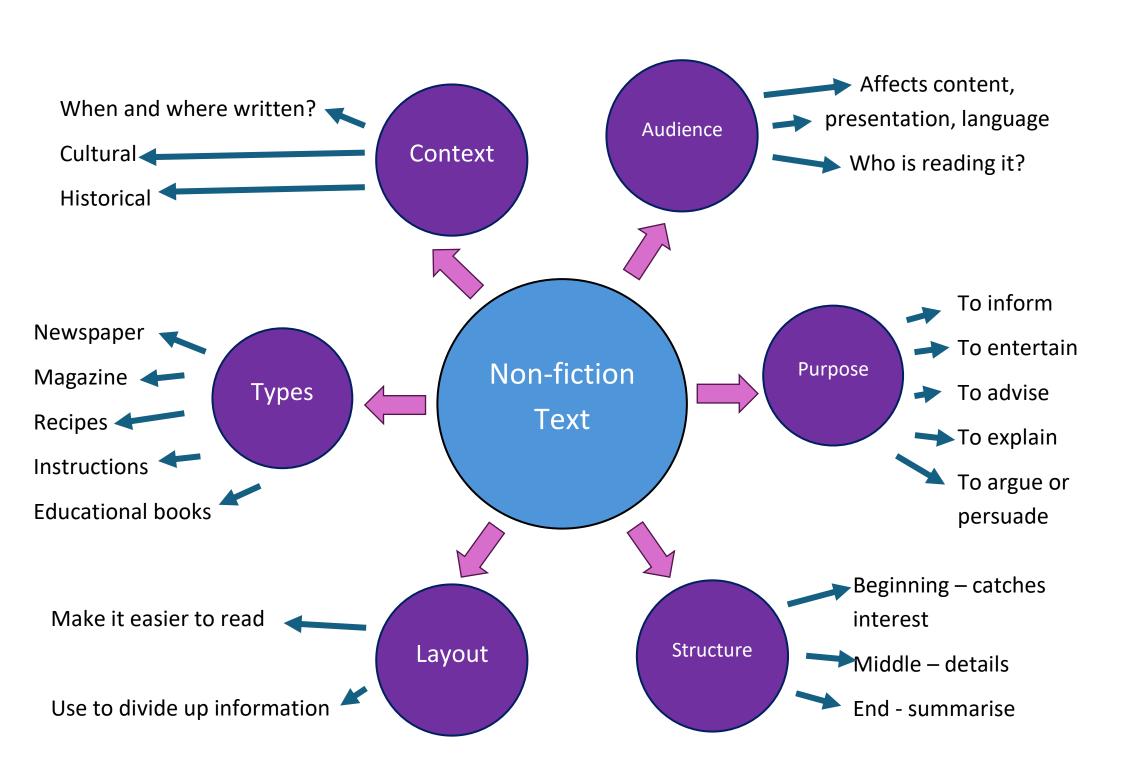

---------------------------------------------------------------------------------------------------------------------------------------------------------------------------------------------------------------|
| <ul> <li>Using images can make it easier to get the information from working to long-term memory</li> <li>Circular structure helps you to focus on links and relationships between ideas</li> <li>Concise information eases information recall</li> <li>structure helps you to focus on links and relationships between ideas.</li> </ul> | <ul> <li>Easy to overcomplicate if sentences are used rather than key words and phrases</li> <li>Limits detail due to the text restriction</li> <li>Goes against taking notes one line after another</li> <li>Sometimes time consuming to create</li> </ul> |