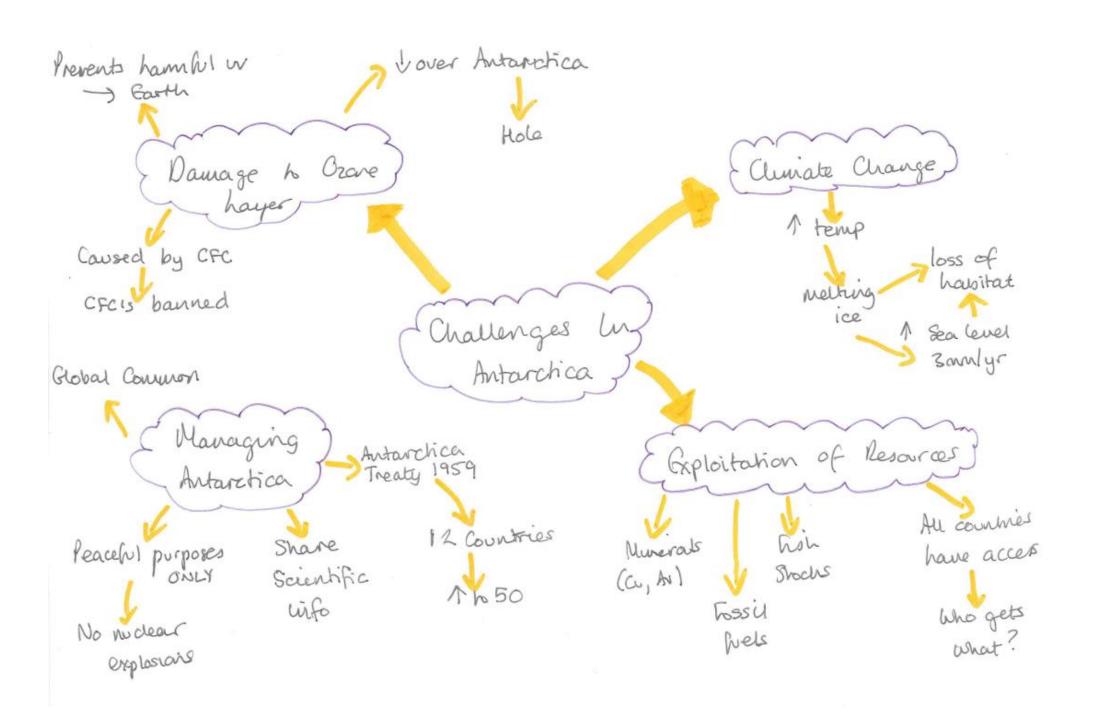

-----------------------------------------------------------------------------------------------------------------------------------------------------------------------------------------------------------------|
| <ul> <li>Using images can make it easier to get the information from working to long-term memory</li> <li>Circular structure helps you to focus on links and relationships between ideas</li> <li>Concise information eases information recall</li> <li>structure helps you to focus on links and relationships between ideas.</li> </ul> | <ul> <li>Easy to overcomplicate if sentences are used rather than key words and phrases</li> <li>Limits detail due to the text restriction</li> <li>Goes against taking notes one line after another</li> <li>Sometimes time consuming to create</li> </ul> |